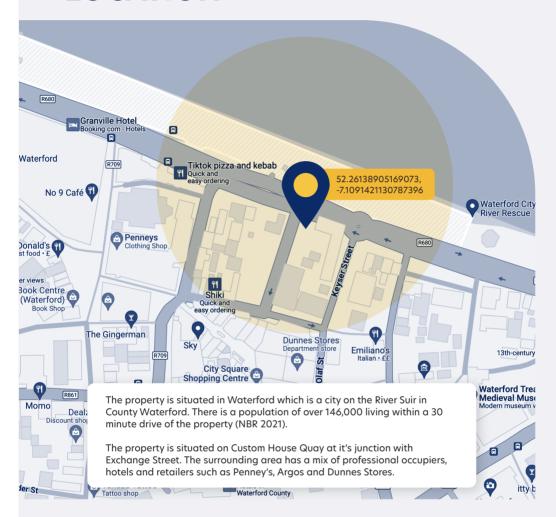

Ulster Bank

# FOR SALE FREEHOLD 97-98 CUSTOM HOUSE QUAY, WATERFORD

- Prime Freehold opportunity located in Waterford City
- Suitable for a variety of uses, subject to planning
- Extends to a total area of approximately (NIA) 487.5 sq m (5,245 sq ft) over four levels with approx. 4 off-street car spaces

97-98 Custom House Quay, Waterford, Co. Waterford, X91 NT35 CUSHMAN WAKEFIEL BER EXEMPT

# **LOCATION**



# **DESCRIPTION**

The property comprises an exceptional four storey, corner terrace building which extends to approximately 487.5 sq m (5,245 sq ft) in total. The property comprises of ground to third floors. The ground floor contains the main office/retail area and storage rooms. The first floor contains offices, storage rooms, kitchen and W/C. The second floor contains offices kitchen and W/C. The third floor contains storage rooms. The building is a protected structure.







# **FLOOR AREA (NIA)**

| Description  | Sq. M | Sq. Ft |
|--------------|-------|--------|
| Ground Floor | 221.5 | 2,384  |
| First Floor  | 134   | 1,443  |
| Second Floor | 108   | 1,162  |
| Third Floor  | 24    | 256    |
| Total        | 487.5 | 5,245  |

Any intended purchaser will need to satisfy thems