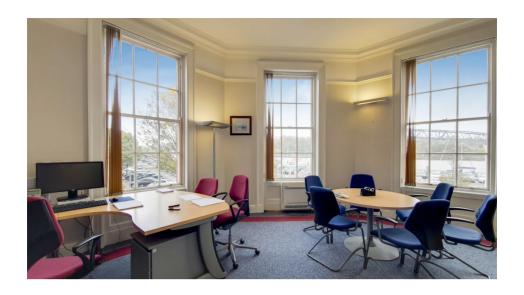

# **DESCRIPTION**

The property comprises an exceptional four storey, corner terrace building which extends to approximately 487.5 sq m (5,245 sq ft) in total. The property comprises of ground to third floors. The ground floor contains the main office/retail area and storage rooms. The first floor contains offices, storage rooms, kitchen and W/C. The second floor contains offices kitchen and W/C. The third floor contains storage rooms. The building is a protected structure.