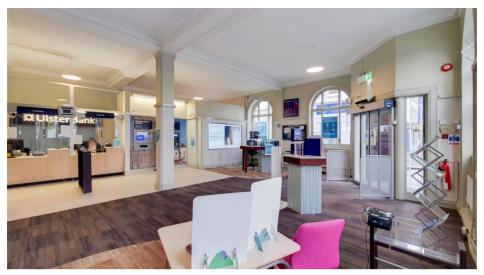

# **DESCRIPTION**

The property comprises an exceptional four storey, corner terrace building which extends to approximately 487.5 sq m (5,245 sq ft) in total. The property comprises of ground to third floors. The ground floor contains the main office/retail area and storage rooms. The first floor contains offices, storage rooms, kitchen and W/C. The second floor contains offices kitchen and W/C. The third floor contains storage rooms. The building is a protected structure.