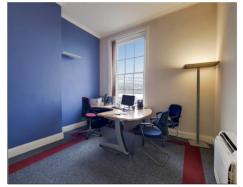

# **DESCRIPTION**

The property comprises an exceptional four storey, corner terrace building which extends to approximately 487.5 sq m (5,245 sq ft) in total. The property comprises of ground to third floors. The ground floor contains the main office/retail area and storage rooms. The first floor contains offices, storage rooms, kitchen and W/C. The second floor contains offices kitchen and W/C. The third floor contains storage rooms. The building is a protected structure.